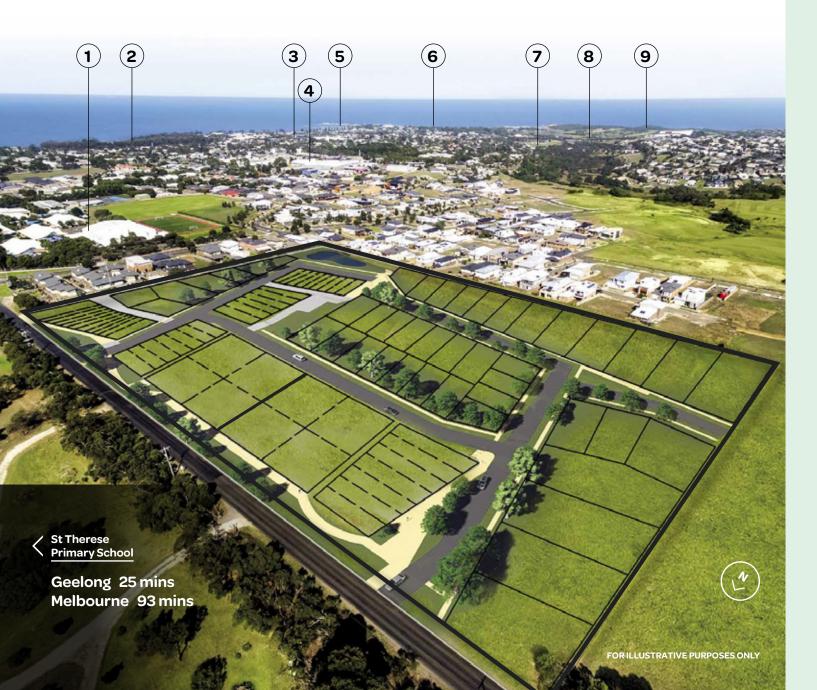

## Locality Map

| (1) | Torquay College                  | 1.9 kms   |
|-----|----------------------------------|-----------|
| 2   | Fisherman's Beach                | 3.7 kms   |
| 3   | Gilbert Street Shopping Precinct | . 4.1 kms |
| 4   | Surfworld                        | 2.9 kms   |
| 5   | Front Beach                      | 4.1 kms   |
| 6   | Torquay Surf Beach               | 4.8 kms   |
| 7   | Spring Creek Reserve             | 4.4 kms   |
| 8   | Torquay Golf Club                | 4.0 kms   |
| 9   | Jan Juc Surf Beach               | 4.5 kms   |