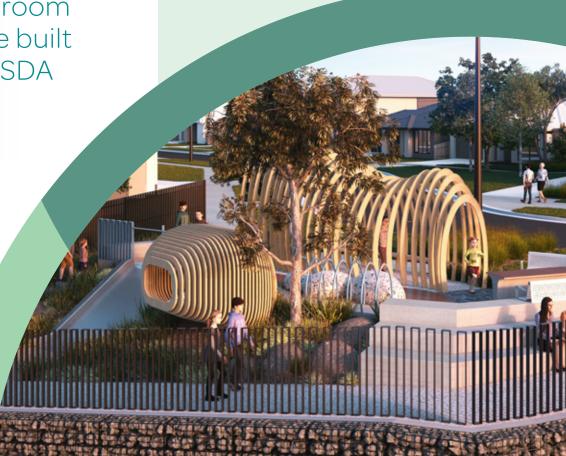

## SDA Integration

The SALT development will deliver an integrated SDA community, the specific features include;

- All homes to be built to silver LHA
- Widened dual sided footpaths
- DDA compliant sensory playground & community gardens
- · Ramped access to town linkway & playground
- Min 7.5 star energy rating = low bills, water tanks, solar panels
   + battery, no gas bills!

A service driven focus through the on-site dedicated concierge apartment

Customised home automation and communication technology available based on your SDA requirements

DDA compliant sensory playground

Ramped access to town linkway & playground