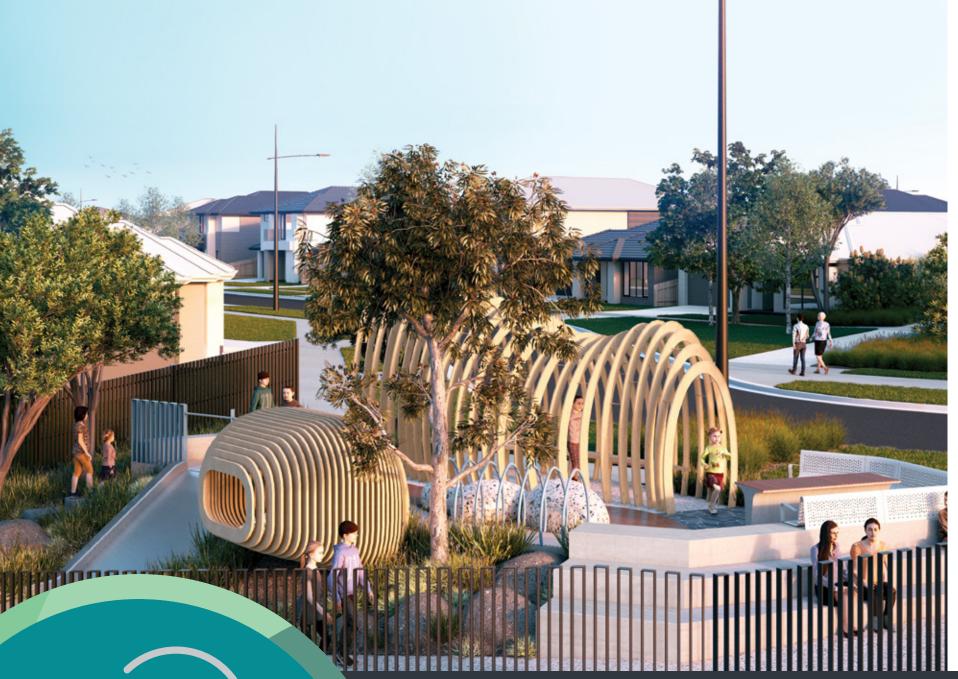

## SDA Integration

The SALT development will deliver an integrated SDA community, the specific features include;

- All homes to be built to silver LHA
- Widened dual sided footpaths
- DDA compliant sensory playground & community gardens
- · Ramped access to town linkway & playground
- Min 7.5 star energy rating = low bills, water tanks, solar panels
   + battery, no gas bills!

A service driven focus through the on-site dedicated concierge apartment

Customised home automation and communication technology available based on your SDA requirements

DDA compliant sensory playground

Ramped access to town linkway & playground