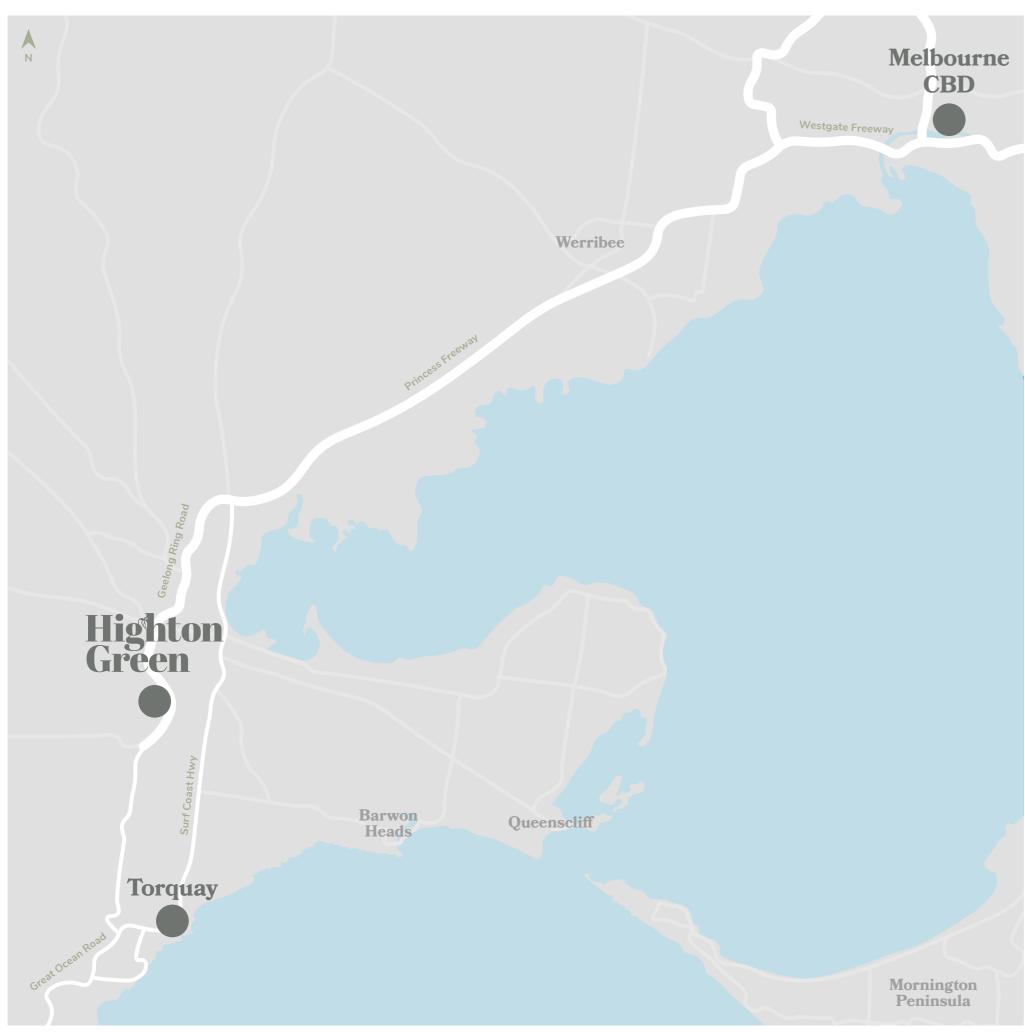

### Find everything you need and more on your doorstep.

| 1. | Highton Green SDA               | Drive Ti |
|----|---------------------------------|----------|
| 2. | Christian College Senior School | 1 min    |
| 3. | Epworth Geelong Hospital        | 2min     |
| 4. | Deakin University               | 3min     |
| 5. | Waurn Ponds Train Station       | 7min     |
| 6. | Surf Coast Region               | 19min    |

Located a stone's throw from renowned schools, sporting venues and international travel.

#### Enjoy fantastic sports arenas, vibrant café culture and shopping.

|   | Highton Green SDA               | Drive Lin |
|---|---------------------------------|-----------|
|   | Christian College Senior School | 1 min     |
| - | Christian College Middle School | 3 min     |
|   | GMHBA Stadium                   | 11 min    |
| - | Geelong CBD                     | 16 min    |
| - | Avalon Airport                  | 27 min    |
|   | Melbourne CBD                   | 67 min    |

Perfectly positioned for the commuter, with Waurn Ponds Train Station 7 minutes door-to-door or quick access to the Princess Highway.