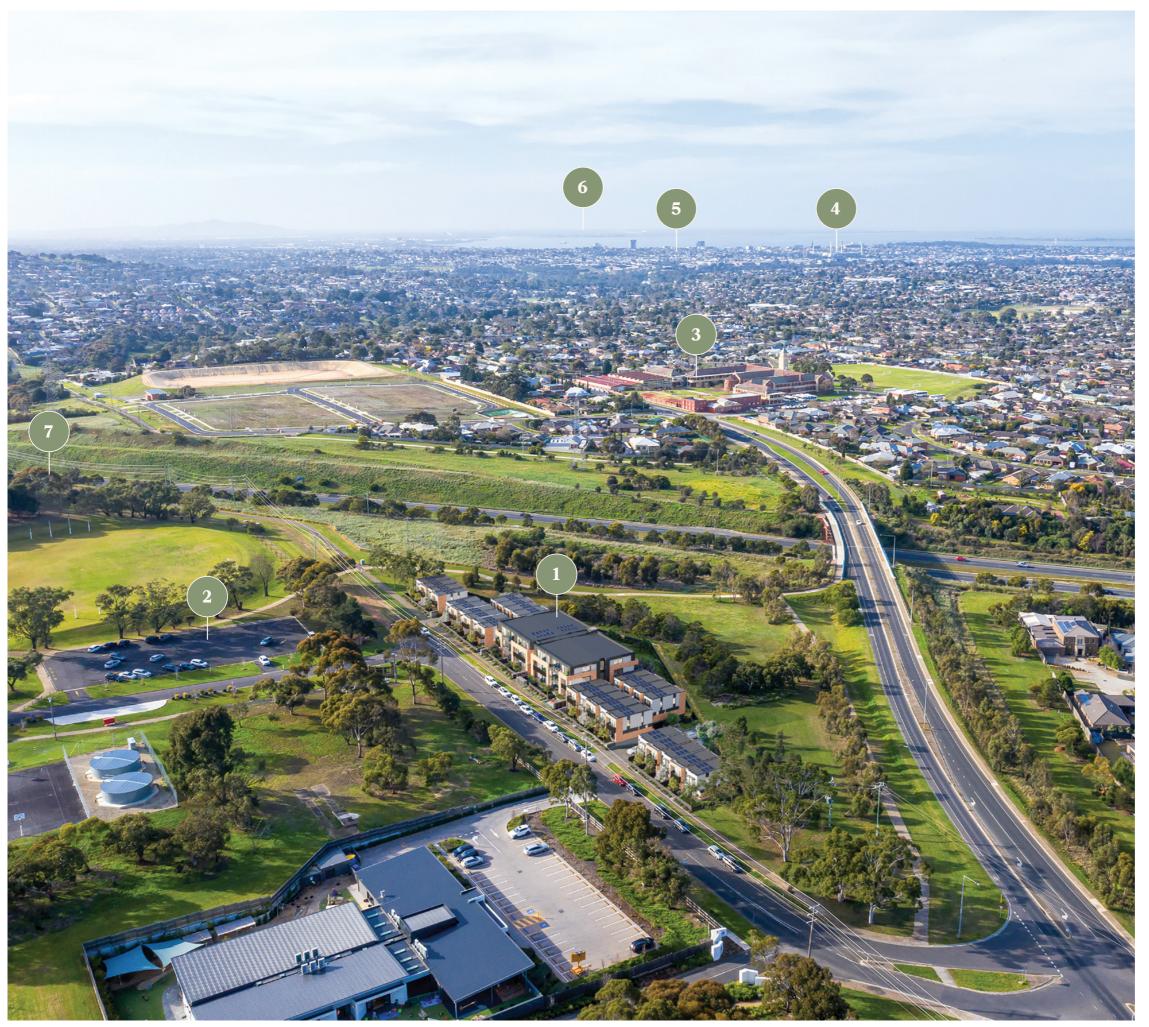

#### Enjoy fantastic sports arenas, vibrant café culture and shopping.

|   | Highton Green SDA               | Drive Lin |
|---|---------------------------------|-----------|
|   | Christian College Senior School | 1 min     |
| - | Christian College Middle School | 3 min     |
|   | GMHBA Stadium                   | 11 min    |
| - | Geelong CBD                     | 16 min    |
| - | Avalon Airport                  | 27 min    |
|   | Melbourne CBD                   | 67 min    |